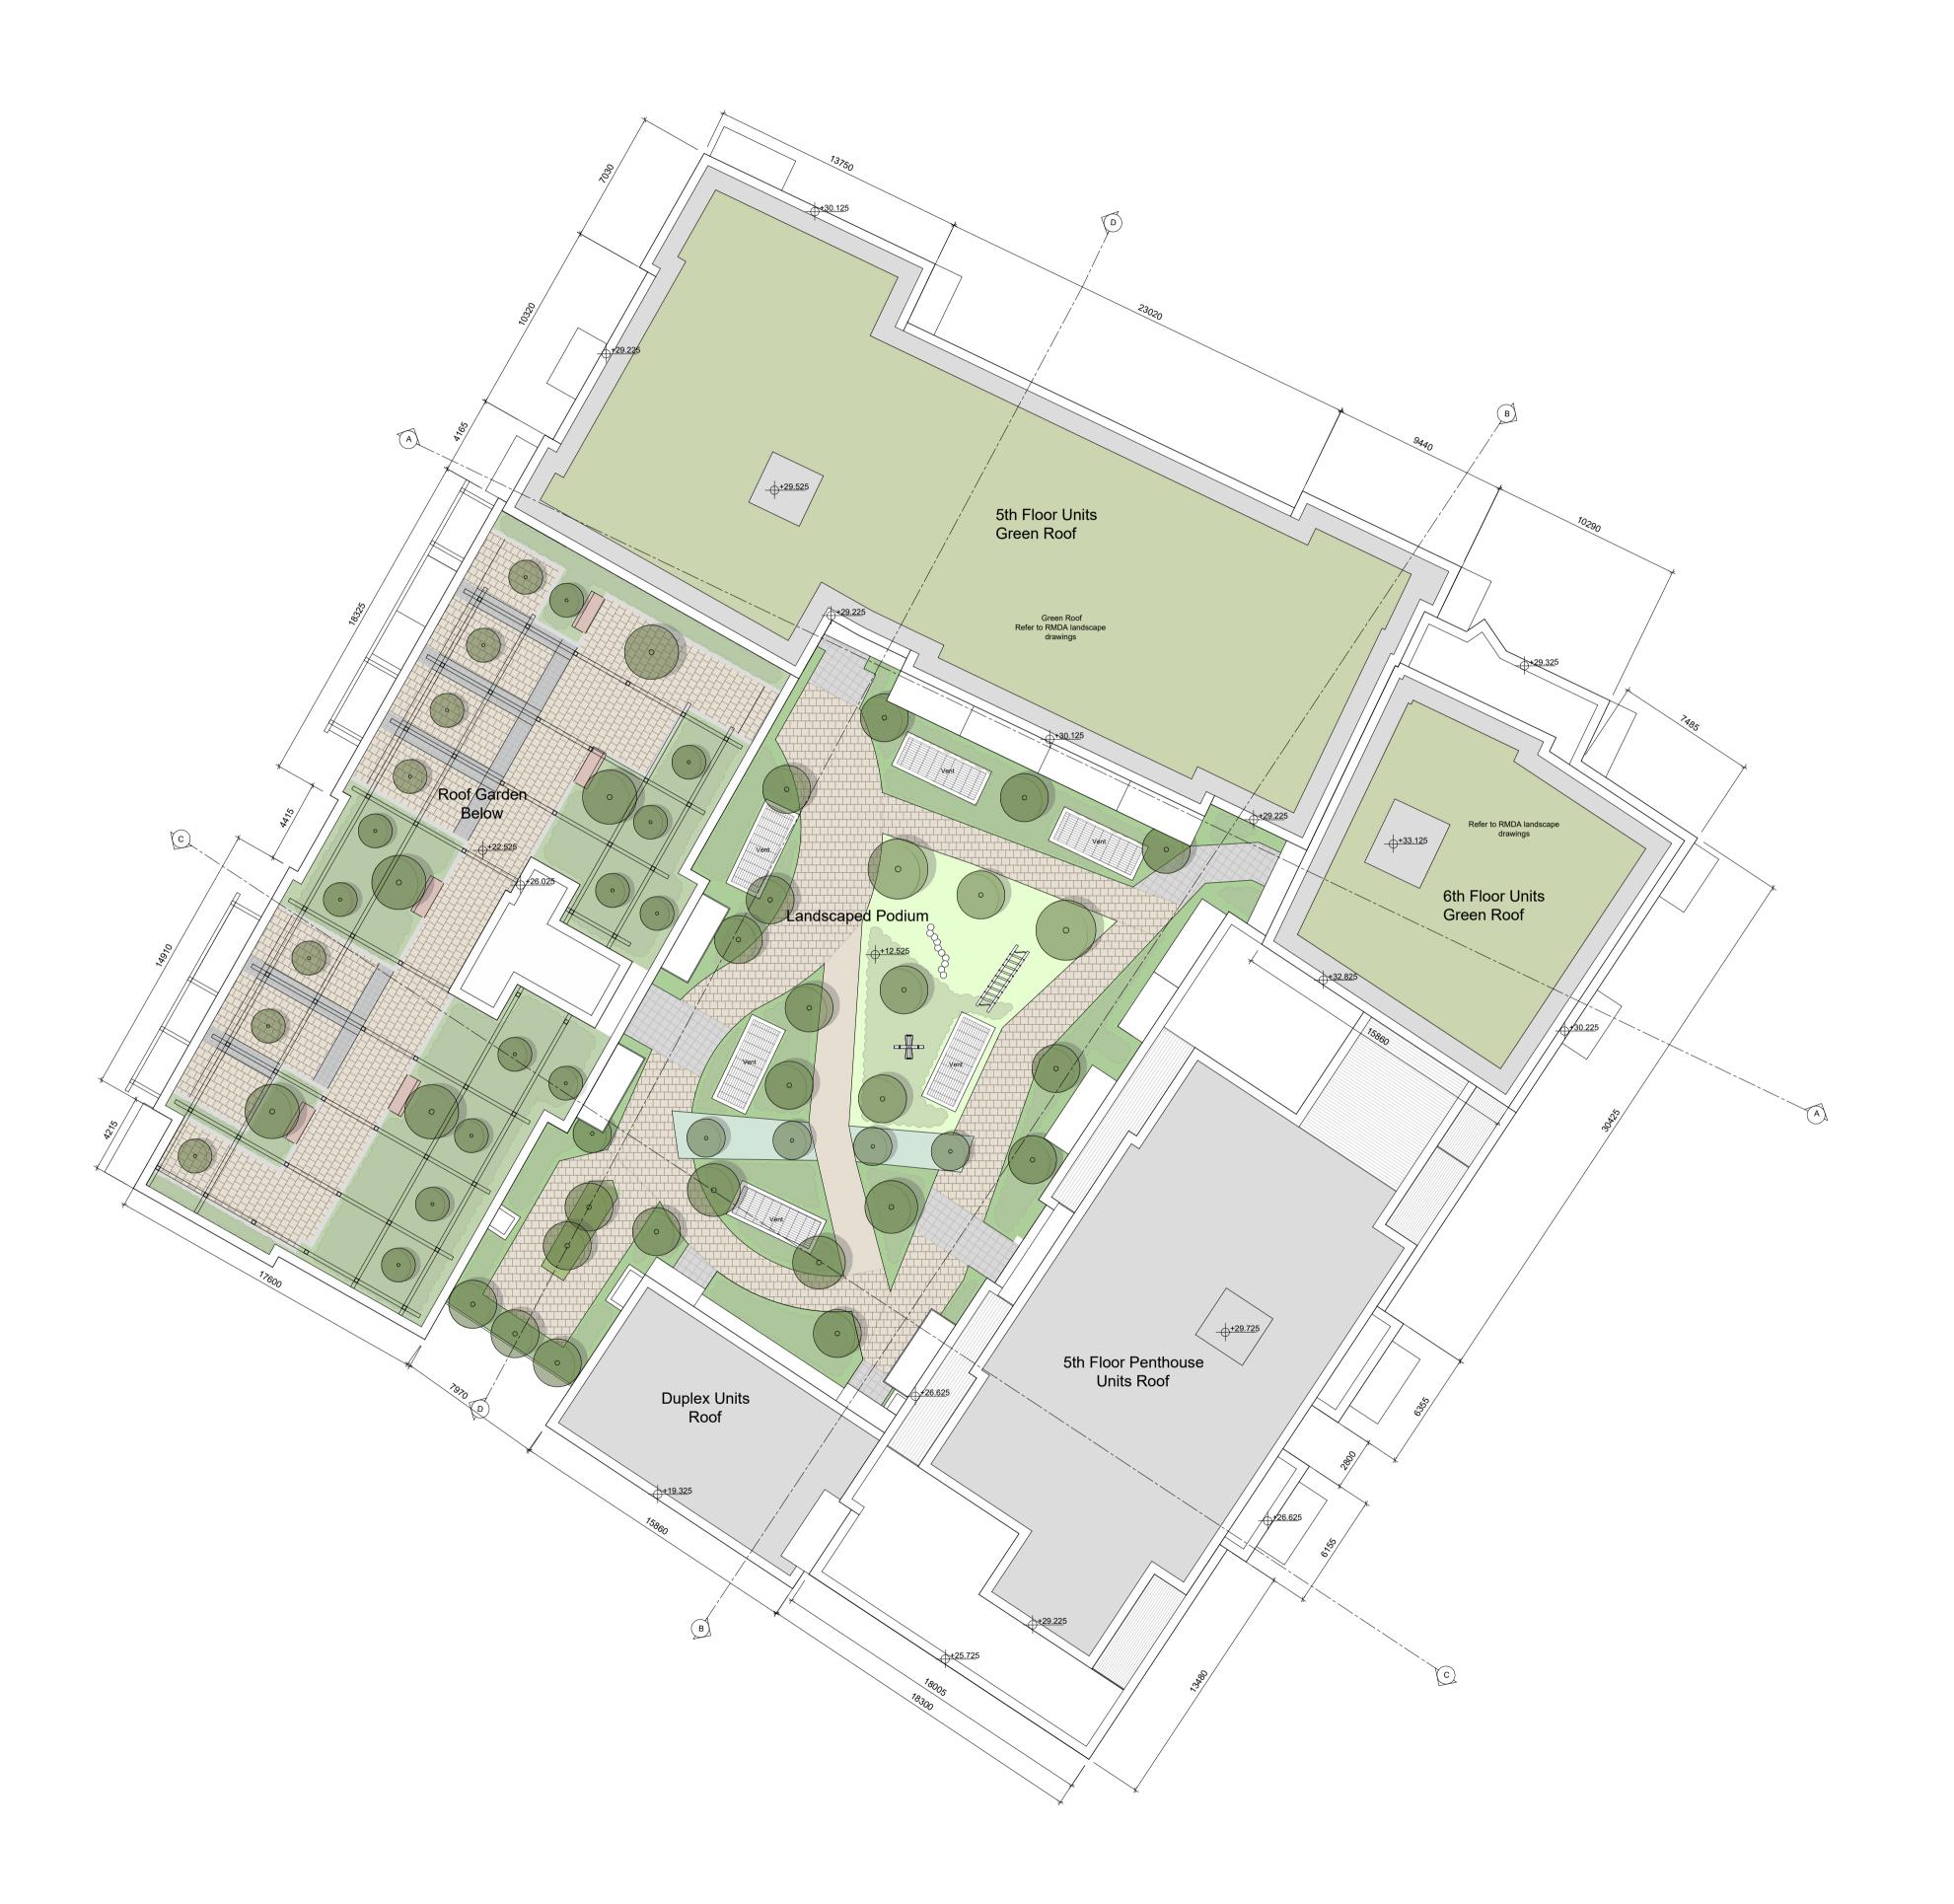

Note:

Furniture and fittings shown are indicative.

Wardrobes in bedrooms are not counted as part of designated storage areas.

Notes:

All dimensions in millimetres.

Refer to RMDA landscape drawings for landscape design.

| description  Block 5  Roof Plan       | cad ref. I:\18\1822 - Block 5 Clongriffin\Planning | 1822 P 117 |
|---------------------------------------|----------------------------------------------------|------------|
|                                       | •                                                  | U          |
| Block 5,<br>Clongriffin,<br>Dublin 13 | scale                                              |            |
|                                       | 1:200 A1                                           |            |
|                                       | JUL '19                                            |            |
|                                       | drawn                                              |            |
|                                       | MG                                                 |            |
|                                       | checked                                            |            |
|                                       | MC                                                 | ;          |